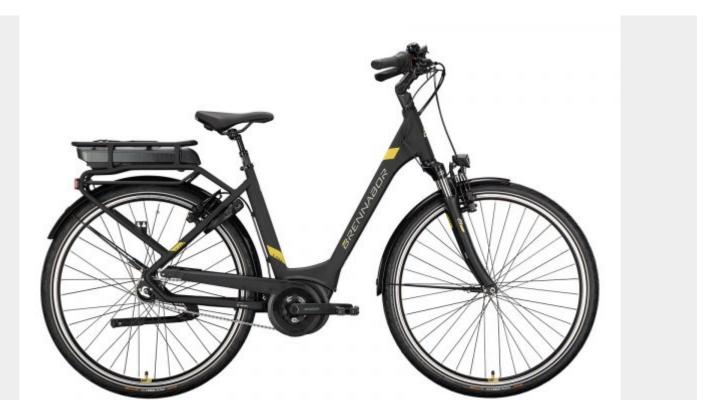

## **BRENNABOR T-20E**

## 1.999,00 €

Get on and go: the "T-20e" marks the price-performance entry into e-biking with superior technology and comfortable riding properties.

## **VARIATIONS**

| Price     | Frame shape/height | Colours                   | Tire size    |
|-----------|--------------------|---------------------------|--------------|
| 1.999,00€ | Deep/45 cm         | black matt / mustard matt | 28 Zoll/inch |
| 1.999,00€ | Deep/50 cm         | black matt / mustard matt | 28 Zoll/inch |
| 1.999,00€ | Deep/55 cm         | black matt / mustard matt | 28 Zoll/inch |