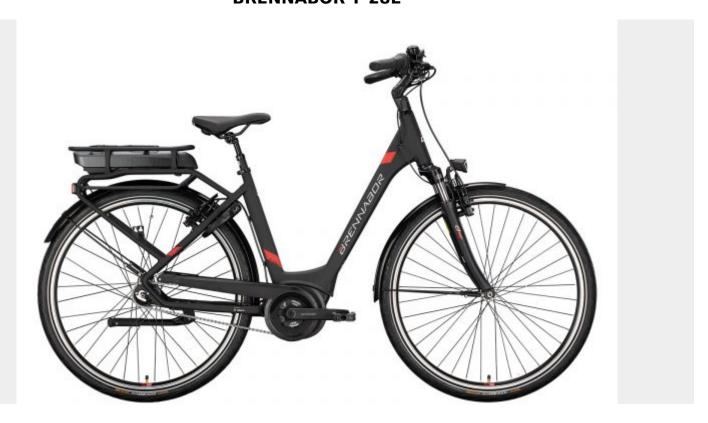

## **BRENNABOR T-28E**

## 2.399,00 €

Suitable for everyday use and touring, with the low step-through for effortless push-off. Offering constant thrust, wide-ranging mileage and high-comfort riding.

## **VARIATIONS**

| Price      | Frame shape/height | Colours                    | Tire size    |
|------------|--------------------|----------------------------|--------------|
| 2.399,00 € | Deep/45 cm         | black matt / high red matt | 28 Zoll/inch |
| 2.399,00€  | Deep/50 cm         | black matt / high red matt | 28 Zoll/inch |
| 2.399,00 € | Deep/55 cm         | black matt / high red matt | 28 Zoll/inch |